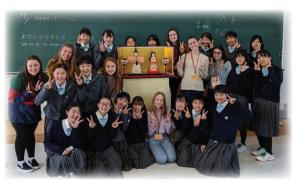

#### **MND Launches Japanese Cultural Exchange**

MND was pleased to launch its inaugural cultural exchange with the Sisters of Notre Dame de Namur affiliate school, Seishin Girls' High School, in Niigata, Japan. Seven students along with two staff members traveled to Japan on January 31, 2020 where they spent two weeks as part of the exchange.

Students visited cultural sites in Tokyo and Niigata, including temples, shrines, theme cafes and the Ghibli Museum. They also attended classes and learned about the Japanese educational system. In preparation for the exchange, students took part in meetings to learn about Japanese culture as well as basic Japanese expressions.