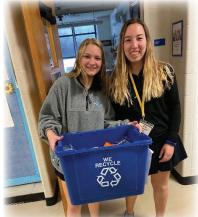

# Socially-Distant Service

MND's Community Service Program did not let the COVID-19 pandemic slow them down! While service trips and other events had to be postponed, altered or cancelled, MND students and staff found creative ways to continue to give back to the community during this unprecedented time.

Facilitated monetary donations to St. Vincent de Paul to help purchase Uber Eats gift cards for the SVDP staff, who were on the front lines of the pandemic as they continued to serve others at the SVDP Outreach Center.

Shared the spirit of MND through a letter writing campaign to residents at Cottingham Retirement Community and St. Charles Community.

Spring cleaning for a cause! MND students and staff donated various clothing and household items to the Galilean Children's Home in Liberty, KY. Items were used to help stock the Galilean Home Trading Post, a thrift store that serves the community.