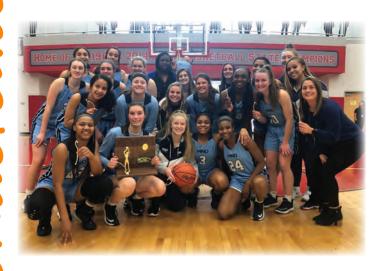

As we all know, MND and Toledo Notre Dame would never meet in the state semi-final as the state tournament was canceled due to the Covid-19 pandemic. Even though the season ended with disappointment and unfinished business, the varsity basketball team finished their season with a perfect 28-0 record. GGCL Champions, Regional Champions, Associated Press #1 ranking in the state, #3 in the country by Maxpreps and Blue Star Media's National Champions. MND will be hanging a banner to commemorate the team's perfect season!