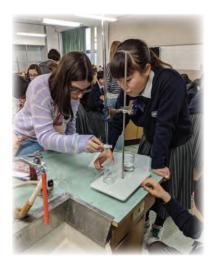

# How MND was prepared for the COVID-19 Pandemic

The old adage, "Plan for the worst and hope for the best" has never seemed so relevant. When the COVID-19 pandemic became a reality in March 2020 with Governor DeWine's order to close Ohio school buildings, Mount Notre Dame was prepared. MND's Digital Distance Learning Plan was officially enacted on March 18, 2020. The comprehensive plan launched a digital environment in which MND could hold a school day in a non-traditional manner. MND was prepared to effectively teach using this plan as long as necessary, even if that meant not returning to MND's campus for the remainder of the school year.

Mi'Cayla Pitts '20 engaing in Digital Distance Learning at her home.

In developing the plan, MND's goals were to create a learning environment that propels MND students forward in their college-preparatory curriculum; provide a flexible protocol that allows faculty to tap into their creativity and strengths while leveraging the power of MND's technologies; and respect the school, faculty and students during implementation.

The focus was on essential curriculum that would move students forward in their courses. Students could expect activities/lessons that tapped into digital resources and multiple modalities that promoted accountability for the content as well as unique assessment tools that allowed students to showcase learning.