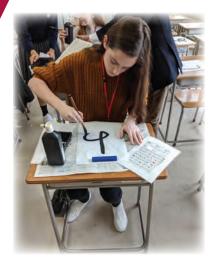

# How MND was prepared for the COVID-19 Pandemic

The old adage, "Plan for the worst and hope for the best" has never seemed so relevant. When the COVID-19 pandemic became a reality in March 2020 with Governor DeWine's order to close Ohio school buildings, Mount Notre Dame was prepared. MND's Digital Distance Learning Plan was officially enacted on March 18, 2020. The comprehensive plan launched a digital environment in which MND could hold a school day in a non-traditional manner. MND was prepared to effectively teach using this plan as long as necessary, even if that meant not returning to MND's campus for the remainder of the school year.

Mi'Cayla Pitts '20 engaing in Digital Distance Learning at her home.

In developing the plan, MND's goals were to create a learning environment that propels MND students forward in their college-preparatory curriculum; provide a flexible protocol that allows faculty to tap into their creativity and strengths while leveraging the power of MND's technologies; and respect the school, faculty and students during implementation.