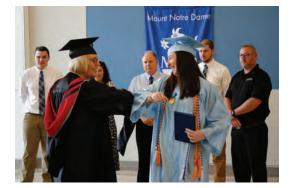

Principal Karen Day gives an elbow bump to Valedictorian Jessica Mitsch '20 during her individual graduation ceremony.

unique and creative ways to support and interact with one another and continued to exude the spirit of MND. At this time, we do not know what the future holds in terms of the COVID-19 pandemic and how the 2020-2021 school year might be affected. However, you can be sure that MND and our students will be prepared.