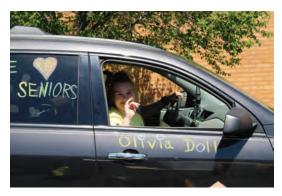

Olivia Doll '20 waves to MND Faculty & Staff members during Cougarbration.

On April 27, MND held "Cougarbration", an event that allowed seniors to participate in a scheduled drive-thru in the MND parking lot where they were safely celebrated and cheered. Students remained in their vehicles while they processed through the parking lot. It was an opportunity for them to receive important items such as caps and gowns, senior yard signs, time capsules and other special graduation gifts. More importantly, it provided a meaningful memory for a senior class whose ending was like no other class before.