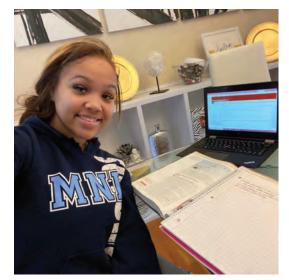

# How MND was prepared for the COVID-19 Pandemic

The old adage, "Plan for the worst and hope for the best" has never seemed so relevant. When the COVID-19 pandemic became a reality in March 2020 with Governor DeWine's order to close Ohio school buildings, Mount Notre Dame was prepared. MND's Digital Distance Learning Plan was officially enacted on March 18, 2020. The comprehensive plan launched a digital environment in which MND could hold a school day in a non-traditional manner. MND was prepared to effectively teach using this plan as long as necessary, even if that meant not returning to MND's campus for the remainder of the school year.

Mi'Cayla Pitts '20 engaing in Digital Distance Learning at her home.

In developing the plan, MND's goals were to create a learning environment that propels MND students forward in their college-preparatory curriculum; provide a flexible protocol that allows faculty to tap into their creativity and strengths while leveraging the power of MND's technologies; and respect the school, faculty and students during implementation.