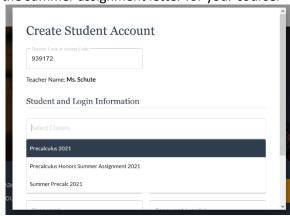

## To Create a DeltaMath Account

- Go to deltamath.com.
- Choose For Students or the Students tab at the top of the screen
- Choose Create Account.

• Choose Sign up with DeltaMath.

• Enter the teacher code - this will be on the summer assignment letter for your course.

• Click on "Select Classes" and choose your summer assignment course from the drop-down menu – this will be on the summer assignment letter for your course.

- Fill in your name and email address.
- Create your password it must be at least 8 characters.
- Click the Create Account button.