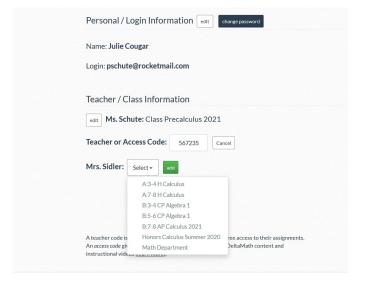

## If you already have a DeltaMath account

- · Log into your account at deltamath.com
- Click Tools and choose Manage Login and Courses.

• Click Add Teacher or Access Code.

- Enter the teacher access code this will be on the summer assignment letter.
- Once you enter a valid teacher access code, you will get a drop-down menu from which you can choose the correct class for your summer assignment – this will be on the summer assignment letter.