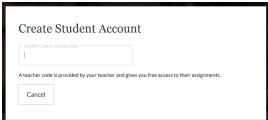

## To Create a DeltaMath Account

- Go to deltamath.com.
- Choose For Students or the Students tab at the top of the screen
- Choose Create Account.

• Choose Sign up with DeltaMath.

• Enter the teacher code - this will be on the summer assignment letter for your course.