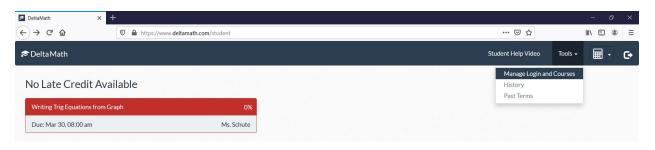

## If you already have a DeltaMath account

- · Log into your account at deltamath.com
- Click Tools and choose Manage Login and Courses.

• Click Add Teacher or Access Code.

- Enter the teacher access code this will be on the summer assignment letter.
- Once you enter a valid teacher access code, you will get a drop-down menu from which you can choose the correct class for your summer assignment – this will be on the summer assignment letter.