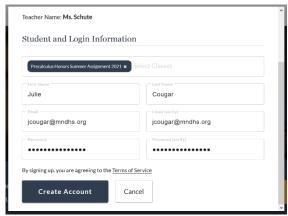

• Click on "Select Classes" and choose your summer assignment course from the drop-down menu – this will be on the summer assignment letter for your course.

- Fill in your name and email address.
- Create your password it must be at least 8 characters.
- Click the Create Account button.