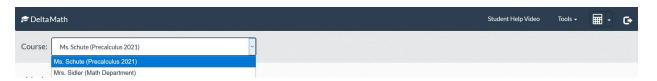

You should now be able to access your course by using the drop-down Course menu at the top left.