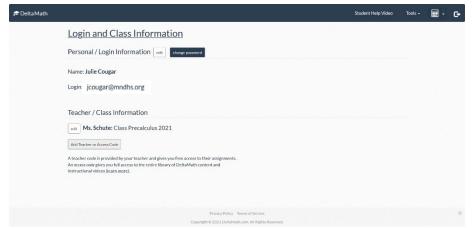

## If you already have a DeltaMath account

- · Log into your account at deltamath.com
- Click Tools and choose Manage Login and Courses.

• Click Add Teacher or Access Code.

- Enter the teacher access code this will be on the summer assignment letter.
- Once you enter a valid teacher access code, you will get a drop-down menu from which you can choose the correct class for your summer assignment – this will be on the summer assignment letter.