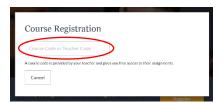

## To Create a DeltaMath Account

- Go to deltamath.com.
- Choose <u>For Students</u> or the <u>Students</u> tab at the top of the screen
- Choose Register.

• Enter your course code.

This is in the summer assignment letter.