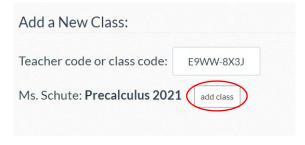

## If you already have a DeltaMath account

- Log into your account at deltamath.com
- Click <u>Tools</u> and choose <u>Manage Login and Courses</u>.

Under <u>Add New Class</u>, enter your course code.
 The course code is in the summer assignment letter.

• Ensure the correct course name and then click the add class button.

• Click the **DeltaMath** icon in the top right corner and you should now be able to access your course by using the drop-down Course menu at the top left.