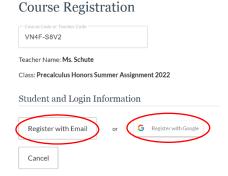

Ensure you have the correct class and then choose
 <u>Register with Email</u> or <u>Register with Google</u> (you need
 a Google account to use this option).

- If you choose **Register with Email** then:
  - o Fill in your email address and name.
  - Create your password it must be at least 8 characters.
  - Click the Create Account button.