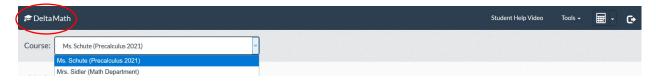

• Ensure the correct course name and then click the add class button.

• Click the **DeltaMath** icon in the top right corner and you should now be able to access your course by using the drop-down Course menu at the top left.