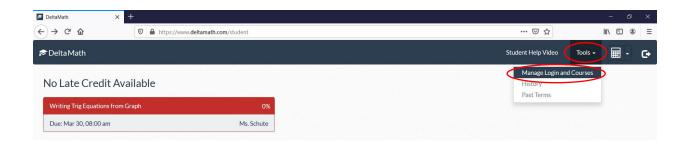

## If you already have a DeltaMath account

- Log into your account at deltamath.com
- Click <u>Tools</u> and choose <u>Manage Login and Courses</u>.

Under <u>Add New Class</u>, enter your course code.
 The course code is in the summer assignment letter.