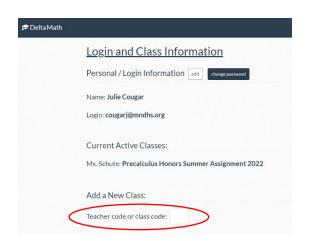

## If you already have a DeltaMath account

- Log into your account at deltamath.com
- Click <u>Tools</u> and choose <u>Manage Login and Courses</u>.

Under <u>Add New Class</u>, enter your course code.
 The course code is in the summer assignment letter.