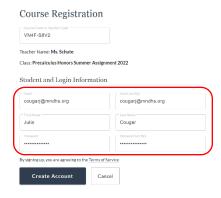

Ensure you have the correct class and then choose
 <u>Register with Email</u> or <u>Register with Google</u> (you need
 a Google account to use this option).

- If you choose **Register with Email** then:
  - o Fill in your email address and name.
  - Create your password it must be at least 8 characters.
  - Click the Create Account button.