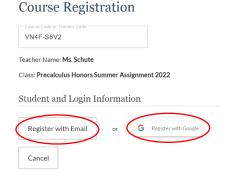

## To Create a DeltaMath Account

- Go to deltamath.com.
- Choose <u>For Students</u> or the <u>Students</u> tab at the top of the screen
- Choose Register.

• Enter your course code.

This is in the summer assignment letter.

Ensure you have the correct class and then choose
 <u>Register with Email</u> or <u>Register with Google</u> (you need
 a Google account to use this option).

- If you choose **Register with Email** then:
  - o Fill in your email address and name.
  - Create your password it must be at least 8 characters.
  - Click the Create Account button.