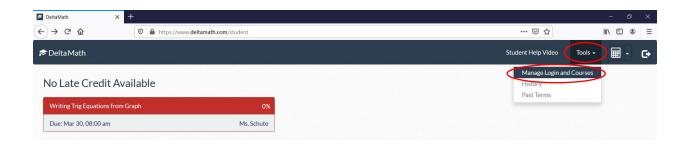

## If you already have a DeltaMath account

- Log into your account at deltamath.com
- Click <u>Tools</u> and choose <u>Manage Login and Courses</u>.

Under <u>Add New Class</u>, enter your course code.
 The course code is in the summer assignment letter.

• Ensure the correct course name and then click the add class button.

• Click the **DeltaMath** icon in the top right corner and you should now be able to access your course by using the drop-down Course menu at the top left.