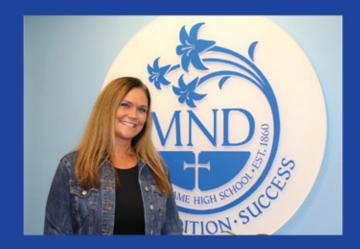

#### **Happy Retirement, Mrs. Hagerty!**

MND English teacher, Mrs. Julie Hagerty has retired after 28 years of service to MND. During her tenure, she wore many hats, including working in the MND Library, serving as Theatre Director and even assisting as Retreat Director. She has shared her skills, her story, her family and her home of Ireland with her MND family. We honor her for a teaching career full of talent and insight and thank her for her dedication to MND and to her ministry as a Catholic educator. She has been a true gift to her peers and students.

President Judy Back Gerwe '78 (left) with Mrs. Hagerty