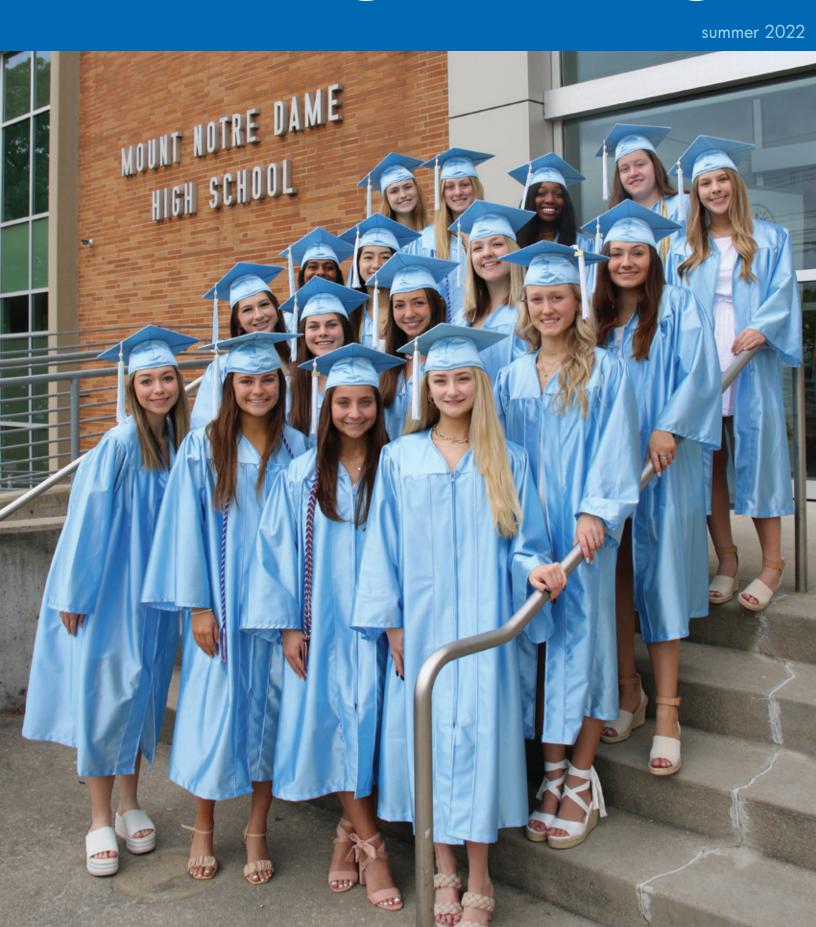

Mount Notre Dame held its Commencement Exercises for the 162nd Graduating
Class – the Class of 2022 – on Tuesday, May 31 at the Sharonville Convention Center.
Valedictorian Rachel Hennessy delivered the commencement address and Student
Government Co-Chairs Allison Gardner and Anna Riesenberger offered the final farewell.
More than \$25.4 million in scholarships was reported from our 198 graduates.