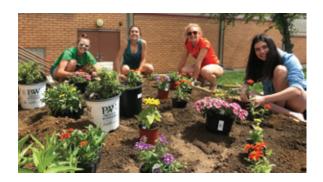

This past spring, members of MND's Earth Action Team and their faculty advisors came together to plant a pollinator butterfly garden behind the school. The garden includes a rain barrel with a solarpowered water pump to maintain it over the summer. The idea for the garden came from an award-winning Caring for our Watersheds project last year and the group was very excited to bring it to life.