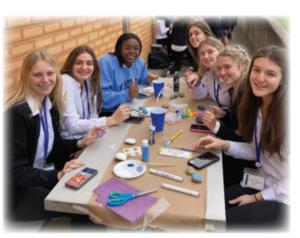

# C is for Community

MND's New Province System Fosters Community and Promotes Leadership

MND's Characteristics of an Empowered Young Woman call out lifelong learning. St. Julie Billiart exclaimed, "teach them what they need to know for life." Flexibility and a growth mindset have been in action over the past two years at MND as we have worked to build programming that supports building community, promoting the MND sisterhood and retaining learning and experiences that are authentically MND. The COVID years provided ample time to explore opportunities. One opportunity involved the introduction of Non-Traditional Instruction (NTI) days. NTI days were typically held on Wednesdays and allowed students to complete school work remotely, participate in on-campus activities in smaller and safer groupings and attend remote career interest seminars. As we were moving through the pandemic, these NTI days provided the inspiration for a new "C day" and Province System which officially rolled out for the 2021-2022 school year.

The MND Province System, named as a nod to the Sisters of Notre Dame de Namur provincial structure, serves to unite groups of students from all grade levels into a "province." There are six MND provinces, each identified by a letter that spells C-O-U-G-A-R. Subsets of each province are known as "communities." Communities have replaced the traditional single-grade homeroom model and students remain in the same community for all four years. "By blending grade levels into one community, we are fostering sisterhood and shared experiences amongst the four grade levels," notes Mr. Jeff Fulmer, Assistant Principal for Student Development.

Students in Community 2U showcase their door decorations as part of Catholic Schools Week.

Students have reported back that they have made friends and connections beyond their grade level within their community.

Community days, or "C day," typically occur on Wednesdays and have a variety of possible experiences. These include sisterhood bonding time, mass and prayer services, presentations, service projects, goal assessment, pep rallies, career exploration seminars and individual student check-in time. By scheduling these activities on C days, MND is able to preserve academic time during regular A/B days and minimize disruption to class time - similar in concept to MND's NTI days during the pandemic.