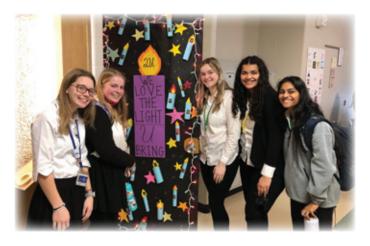

Students in Community 2U showcase their door decorations as part of Catholic Schools Week.

Students have reported back that they have made friends and connections beyond their grade level within their community.