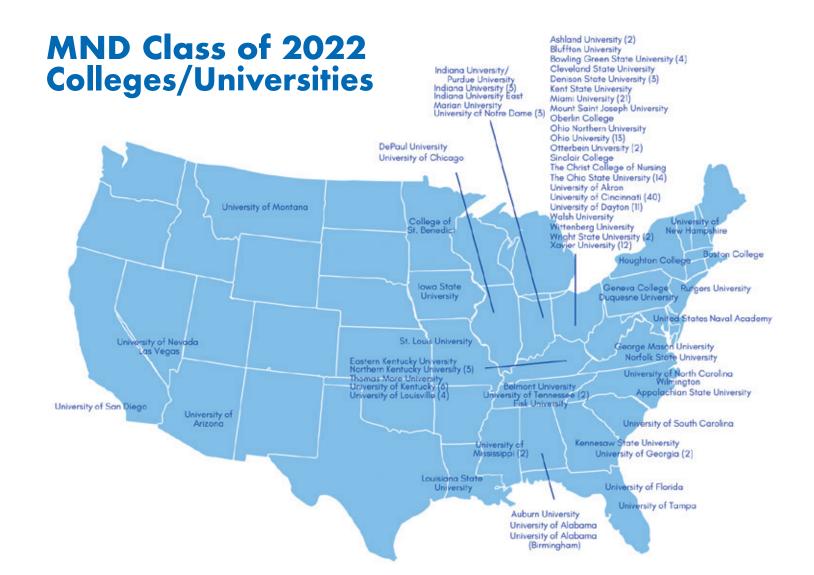

Mount Notre Dame held its Commencement Exercises for the 162nd Graduating
Class – the Class of 2022 – on Tuesday, May 31 at the Sharonville Convention Center.
Valedictorian Rachel Hennessy delivered the commencement address and Student
Government Co-Chairs Allison Gardner and Anna Riesenberger offered the final farewell.
More than \$25.4 million in scholarships was reported from our 198 graduates.