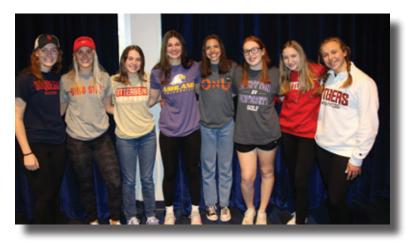

## **NEXT LEVEL**

Congratulations to these 8 student-athletes who signed to compete at the collegiate level during our Spring Signing Day, joining our 15 students who signed this past fall!

Natalie Armbruster - Ohio Northern University - Cross Country and Track & Field Kiley King - Otterbein University - Softball Sarah Kroeger - Bluffton University - Golf Heather Lausche - Ashland University - Softball Sophia Louder - The Ohio State University - Soccer Cait Mackey - Duquesne University - Soccer Jillian Ruffner - Rutgers University - Swimming Lydia Townsend - Wittenberg University - Track & Field