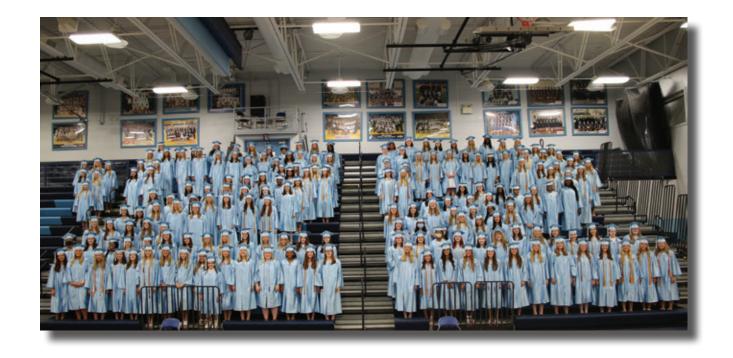

Mount Notre Dame held its Commencement Exercises for the 162nd Graduating
Class – the Class of 2022 – on Tuesday, May 31 at the Sharonville Convention Center.
Valedictorian Rachel Hennessy delivered the commencement address and Student
Government Co-Chairs Allison Gardner and Anna Riesenberger offered the final farewell.
More than \$25.4 million in scholarships was reported from our 198 graduates.