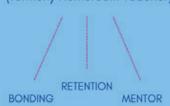

Community days, or "C day," typically occur on Wednesdays and have a variety of possible experiences. These include sisterhood bonding time, mass and prayer services, presentations, service projects, goal assessment, pep rallies, career exploration seminars and individual student check-in time. By scheduling these activities on C days, MND is able to preserve academic time during regular A/B days and minimize disruption to class time - similar in concept to MND's NTI days during the pandemic.

A Community is a grouping of 4-5 students from every grade level

Communities make up a Province

Provinces:

C-O-U-G-A-R

Activities may include:

**TEAM BONDING** 

PRAYER

**GOAL SETTING** 

FUN

SERVICE PROJECTS

PRESENTATIONS

Community Leader (formerly Homeroom Teacher)

Dear Members of the Mount Notre Dame Community:

Each year around this time I reflect on and pray for the thousands of alumnae, parents and friends who have invested in Mount Notre Dame. Such generosity reinforces my confidence that the future of MND is bright and in the hands of our Good God!