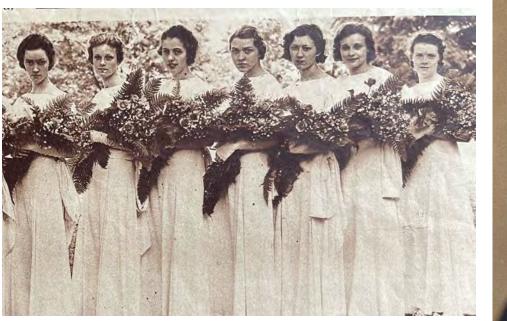

#### Sister Julie Jarvis Memorial Scholarship

Sister Mary Paula, Mrs. Sterrett Caldwell, Sister Julie, Miss Rose Ann Stadtmiller, Sister Angela S. H., Miss Sue Ellen Carnes.