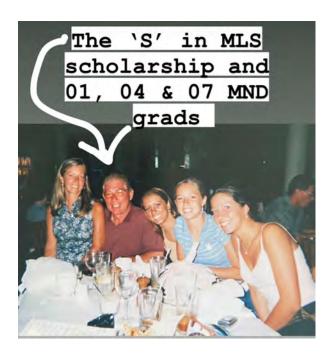

#### MLS Memorial Scholarship - Don Stanchfield

MND GRADS 01', 04' & 07' & BIGGEST FAN DAD