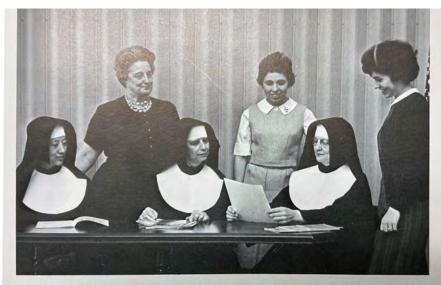

#### Sister Julie Jarvis Memorial Scholarship

Sister Mary Paula, Mrs. Sterrett Caldwell, Sister Julie, Miss Rose Ann Stadtmiller, Sister Angela S. H., Miss Sue Ellen Carnes.